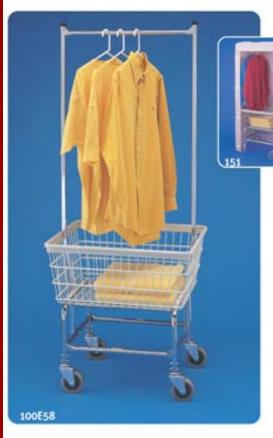

#### STANDARD LAUNDRY CART

**100E** Standard Laundry Cart

100E58 Standard Laundry Cart with Double Pole Rack100E91 Standard Laundry Cart with Single Pole Rack

# **Support Frame** & Nylon Cover

Neat and protective cover system for clean hanging garments and laundry. Acts as excellent temporary storage or staging. Support frame fits on double pole (#58) rack. Secure Velcro closures.

## 100E58 STANDARD LAUNDRY CART WITH DOUBLE POLE RACK

Our most popular rack. Extra strong with largest rack capacity. Rack plated in bright chrome or DuraGuard coated. (Rack extender also available) Crossbar is 23".