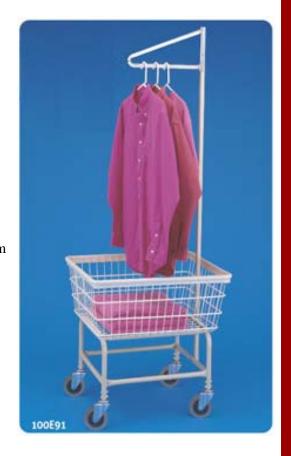

#### STANDARD LAUNDRY CART

**100E** Standard Laundry Cart

100E58 Standard Laundry Cart with Double Pole Rack100E91 Standard Laundry Cart with Single Pole Rack

## 100E91 STANDARD LAUNDRY CART WITH SINGLE POLE RACK

Designed for storage under folding tables. Rack plated in bright chrome or DuraGuard coated. Total height is 65".

5610 McAdam Road, Mississauga, ON L4Z 1P1 1-800-387-9503 • 905-890-1220 • Fax:905-890-7039 email: harco@harcoco.com • www.harcoco.com