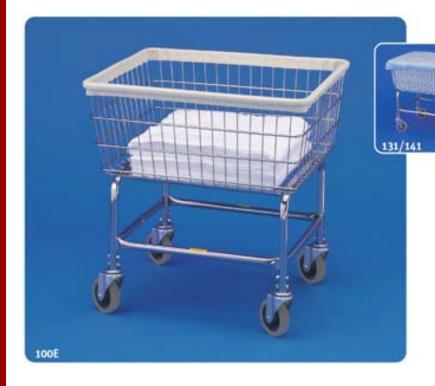

#### 100E STANDARD LAUNDRY CART

The standard of the industry. Used by the majority of America's coin Laundries and also on-premise laundries. Built for years of service.

#### **FEATURES:**

- **Heavy Duty Basket**: Plated in bright chrome or copolymer coating. With thick air-cushion bumper. 27" x 22 ½" x 11" deep. 2 ½ bushels.
- **Round Tubular Base:** All welded 7/8" steel construction. With ultra Durable, bright chrome plating or DuraGuard coating. Complete with 4" Mega-Casters. 20 ½" x 17 ½" x 15 ¾" high.

Total unit height =  $26 \frac{3}{4}$ "

Nylon Basket Liner & Cover made from rugged 200 denier nylon. Flame retardant. durable heavy urethane coated. Double sewn seams. Tear resistant. Completely washable (cool dry). Designed to give many years of service. Cover has shock corded rim for easy removal. Great for transporting clean or soiled linen.

#### STANDARD LAUNDRY CART

**100E** Standard Laundry Cart

100E58 Standard Laundry Cart with Double Pole Rack100E91 Standard Laundry Cart with Single Pole Rack